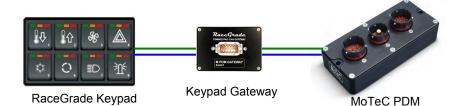

#### Introduction

This box translates all the necessary CAN messages between the RaceGrade muti-button keypad and a MoTeC PDM (Power Distribution Module). It facilitates the button commands from the keypad to the PDM, and takes messages from the PDM to the keypad lights for each output status.