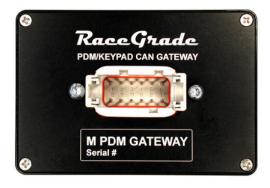

#### **Specifications**

Part # Voltage: Temperature: Weight: M PDM GATEWAY 6v to 18v -10°C to 60°C 141 grams

### Connection

Mating Connector: DTM-12S

- Pin 1 Ground in
- Pin 2 CAN LO 1, for MoTeC PDM side (1 Mbit/s)
- Pin 3 no connection. reserved for future use
- Pin 4 CAN LO 2, for RaceGrade Keypad side
- Pin 5 no connection. reserved for future use
- Pin 6 Ground out
- Pin 7 Power out, 12v
- Pin 8 no connection. reserved for future use
- Pin 9 CAN HI 2, for RaceGrade Keypad side
- Pin 10 no connection. reserved for future use
- Pin 11 CAN HI 1, for MoTeC PDM side (1 Mbit/s)
- Pin 12 Power in, 12v