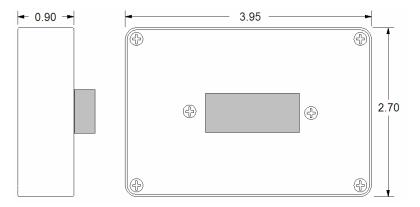

#### **Specifications**

Part # Voltage: Temperature: Weight: M PDM GATEWAY 6v to 18v -10°C to 60°C 141 grams